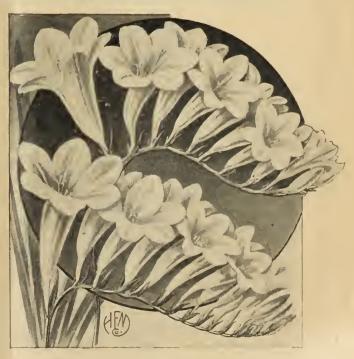

flowers are almost twice the size of the regular type; they also differ somewhat, being a pure glistening white; the stems are often 15 inches long and very wiry, rendering it a most valuable cut flower. Each bulb will produce 3 or 4 flower stems.

|                       | Doz.     |        |         |
|-----------------------|----------|--------|---------|
| First Size Bulbs\$0.0 | 4 \$0.35 | \$2.25 | \$17.50 |
| Mammoth Size Bulbs    |          |        |         |
| Monster Size Bulbs    | .85      | 5.50   | 48.00   |
| Jumbo Bulbs           | 2 1.10   | 7.00   | 60.00   |

## FREESIA "FISCHERI"

An improvement over Purity Freesia, the originator claiming it to be finest, the largest, purest, and most fragrant of any variety. 15c each; doz. \$1.25; \$8.25 per 100; per 1000, \$75.00.



Purity Freesia

FOR SUMMER AND EARLY AUTUMN PLANTING

## FRENCH ROMAN HYACINTHS

(Ready in August)

French Roman Hyacinths afford a continuous supply of bloom from early winter until late in spring if planted in succession

(two weeks apart). They are very fragrant.

They are easily grown in pots or pans. The bulbs, if potted in August or September, the pots plunged in the open ground for a month, until the bulbs are well rooted, and then brought in the house, they can be had in flower in November or December, and a continuous supply of these delightful flowers may be had, by bringing in a few pots or pans of the rooted bulbs at intervals of about 2 weeks. The bulbs should be planted quite close together, a 6-inch pot or pan will be sufficiently large enough for six bulbs. They are not h